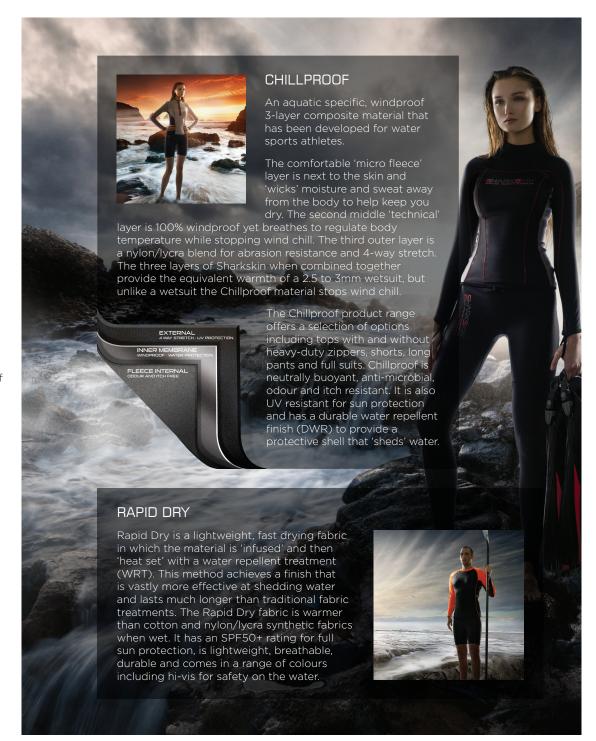

## WHAT IS SHARKSKIN?

Sharkskin is a technical watersports apparel range that includes 100% Chillproof garments which provide warmth and wind protection, Performance garments which include compression technology to aid in muscle recovery, Rapid Dry garments which are perfect for summer or layering on top of other Sharkskin garments for extra warmth and sun protection, R-Series compression garments that use 'liquid titanium far infrared' technology to provide an extra boost in performance and recovery, and Covert garments that use concealment technology to allow you to get closer to marine life.